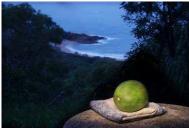

Stone bird, 2013/2015/1/7 [includes two artist copies] Pigment print on Moab Entrada Rag Bright 720 x 480mm Aust\$3,000

Slender-throated warbler, 2013/2015/1/7 [includes two artist copies] Pigment print on Moab Entrada Rag Bright 720 x 480mm Aust\$3,000