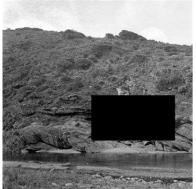

(Erased scenes) From an Untouched landscape #5, 2014/2015/2/7 [includes two artist copies] Inkjet print on Hahnemuhle paper with hole removed to a black velvet void, SOD x SOOmm Aust\$670

(Erased scenes) From an Untouched landscape #8, 2014/2015/2/7 [includes two artist copies] Inkjet print on Hahnemuhle paper with hole removed to a black velvet void, SOD x SOOmm Aust\$670