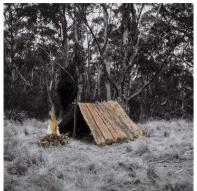

# **James Tylor**

**Un-resettling [Dwellings]**, **A-frame hut**, 2013/2015/2/7 [includes two artist copies] Hand-coloured digital print 420 x 420mm Aust\$650

**Un-resettling [Dwellings]**, **fallen tree half dome hut**, 2013/2015/2/7 [includes two artist copies] Hand-coloured digital print 420 x 420mm Aust\$650